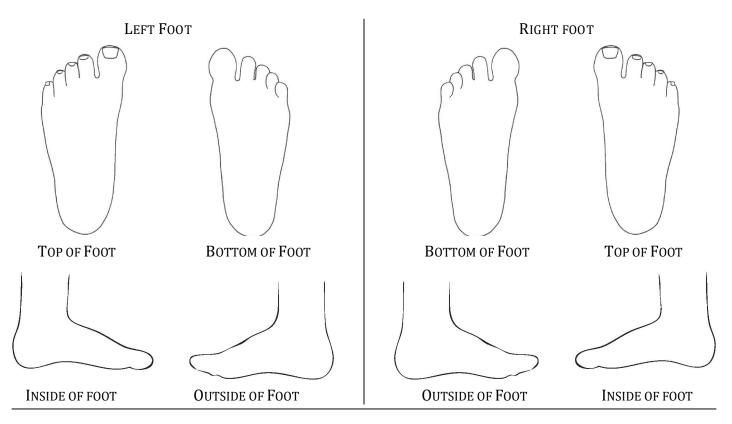

#### CURRENT PROBLEM

WHAT SPECIFIC PROBLEM BRINGS YOU TO OUR OFFICE TODAY?

WHERE IS THE PAIN/PROBLEM LOCATED? PLEASE MARK ON THE PICTURES BELOW.

| How long ago did this problem first start? Days / Weeks / Months / Years                                                                                                            |
|-------------------------------------------------------------------------------------------------------------------------------------------------------------------------------------|
| DID YOUR PAIN OR PROBLEM: C BEGIN ALL OF A SUDDEN C GRADUALLY DEVELOP OVER TIME                                                                                                     |
| How would you describe your pain? c No pain c Sharp c Dull c Aching c Burning c Radiating c Itching c Stabbing c Other                                                              |
| HOW WOULD YOU RATE YOUR PAIN ON A SCALE FROM $0$ to $10$ ? (please circle)<br>(no pain) $0$ 1 2 3 4 5 6 7 8 9 10 (worst pain possible)                                              |
| Since the time your pain or problem began, has it: c stayed the same c become worse c Improved                                                                                      |
| What makes your pain or problem feel worse? c Walking c Standing c Daily activities<br>c Resting c Dress shoes c High heels c Flat shoes c Any closed toe shoe<br>c Running c Other |
| WHAT MAKES YOUR PAIN OR PROBLEM FEEL BETTER?                                                                                                                                        |
| WHAT TREATMENTS HAVE YOU HAD FOR THIS PROBLEM?                                                                                                                                      |
| HOW HAS THIS PROBLEM AFFECTED YOUR LIFESTYLE OR ABILITY TO WORK?                                                                                                                    |
| WAS THIS PROBLEM CAUSED BY AN INJURY? C YES (DESCRIBE) C NO                                                                                                                         |
| IF YES, WAS IT A WORK-RELATED INJURY? c YES c NO                                                                                                                                    |